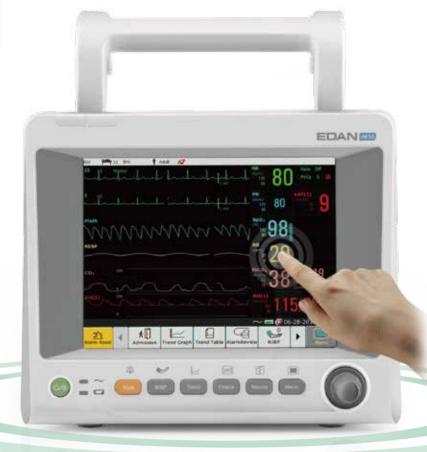

**(€**<sub>0123</sub> ENG-PM-iM50-V1.0-20200311

8.4"

Maximum 13 Waveforms

# Multiple Display Modes

Standard Display

Large Font

Vital Display

OxyCRG

Bed View