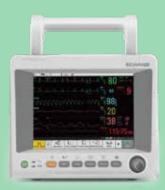

iM50 **Patient Monitor** 

**(€**<sub>0123</sub> ENG-PM-iM50-V1.0-20200311

8.4"

Maximum 13 Waveforms

#### Standard Parameters

■ 3/5-lead ECG, HR, RESP, EDAN SpO<sub>2</sub>, NIBP, PR, 2-TEMP

#### **Optional Parameters**

■ 12-lead ECG, Nellcor OxiMax™ SpO,, Quick TEMP, 2-IBP(with ICP support), EDAN G2 CO,(Sidestream), Respironics CO, (Mainstream and Sidestream)

# Multiple Display Modes

Standard Display

Large Font

Vital Display

OxyCRG

Bed View