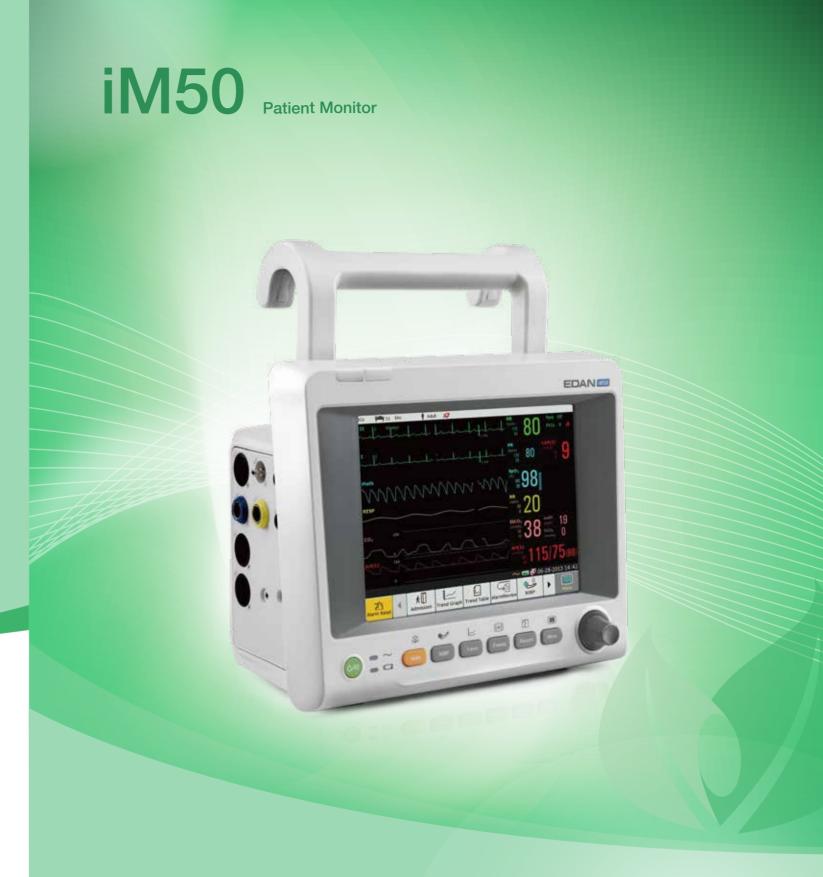

iM50 **Patient Monitor** 

**(€**<sub>0123</sub> ENG-PM-iM50-V1.0-20200311

8.4"

Maximum 13 Waveforms

#### Standard Parameters

■ 3/5-lead ECG, HR, RESP, EDAN SpO<sub>2</sub>, NIBP, PR, 2-TEMP

#### **Optional Parameters**

■ 12-lead ECG, Nellcor OxiMax™ SpO,, Quick TEMP, 2-IBP(with ICP support), EDAN G2 CO,(Sidestream), Respironics CO, (Mainstream and Sidestream)

# Multiple Display Modes

Standard Display

Large Font

Vital Display

OxyCRG

Bed View

Shortcut Menu Thermal Recorder Ethernet Printer