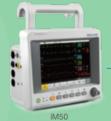

iM50 **Patient Monitor** 

**(€**<sub>0123</sub> ENG-PM-iM50-V1.0-20200311

8.4"

Maximum 13 Waveforms