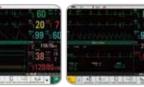

iM50 **Patient Monitor** 

**(€**<sub>0123</sub> ENG-PM-iM50-V1.0-20200311

8.4"

Maximum 13 Waveforms

# Multiple Display Modes

Standard Display

Large Font

Vital Display

OxyCRG

Bed View