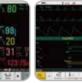

# Multiple Display Modes

Standard Display

Large Font

Vital Display

OxyCRG

Bed View